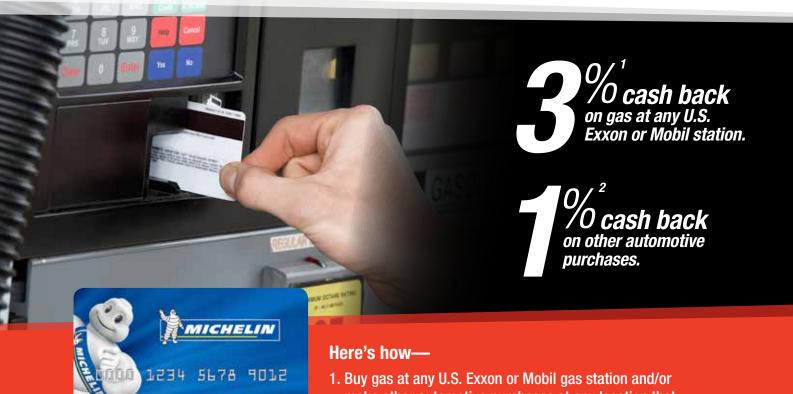

## Earn cash back on your automotive purchases made with your Michelin® CarCareONE<sup>SM</sup> Credit Card.<sup>1,2</sup>

April 1, 2015 through July 31, 2015. Paid as a statement credit.

## Not a cardholder? **APPLY TODAY!**

FERRED CUSTOMER

See store associate for details.

- 1. Buy gas at any U.S. Exxon or Mobil gas station and/or make other automotive purchases at any location that accepts the Michelin® CarCareONESM Credit Card from April 1, 2015 through July 31, 2015.
- 2. Pay with your Michelin® CarCareONESM Credit Card.^
- 3. Get cash back in the form of a statement credit.<sup>1,2</sup>

<sup>&</sup>lt;sup>1</sup> Offer valid April 1, 2015 through July 31, 2015. 3% cash back, fulfilled in the form of a statement credit, when you use your Michelin® CarCareONE<sup>SM</sup> Credit Card to buy gas at any U.S. Exxon or Mobil gas station during the offer period. Statement credit will post to your account billing statement within 1-2 billing cycles after making the qualifying purchases. Subject to credit approval.

<sup>&</sup>lt;sup>2</sup> Offer valid April 1, 2015 through July 31, 2015. 1% cash back, fulfilled in the form of a statement credit, when you pay with your Michelin® CarCareONE™ Credit Card during the offer period at any location that accepts the Michelin® CarCareONE™ Credit Card. Statement credit will post to your account billing statement within 1-2 billing cycles after making the qualifying purchases. Subject to credit approval.